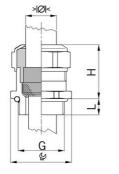

## Long entry thread Pg

Type approval: Progress MS EMV

- One-piece sealing insert
- not overall length insulated

| 1180.29.255                                                                                                        |
|--------------------------------------------------------------------------------------------------------------------|
| 121038618                                                                                                          |
| 7611614115320                                                                                                      |
| Nickel-plated brass                                                                                                |
| Nickel-plated brass                                                                                                |
| TPE                                                                                                                |
| NBR                                                                                                                |
| -40°C / +100°C                                                                                                     |
| IP 68 (up to 10 bar) / IP 69                                                                                       |
| 4X                                                                                                                 |
| Excellent shield contact through the contact sleeve with the braided shield terminating in the screwed cable gland |
| Pg 29                                                                                                              |
| 23.0 mm                                                                                                            |
| 25.5 mm                                                                                                            |
| 38 mm                                                                                                              |
| 32 mm                                                                                                              |
| 12 mm                                                                                                              |
| 25                                                                                                                 |
|                                                                                                                    |