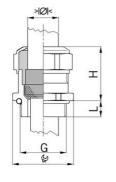

## Long entry thread Pg

- One-piece sealing insertnot overall length insulated

| Article no:                        | 1180.29.91.230                                                                                                     |
|------------------------------------|--------------------------------------------------------------------------------------------------------------------|
| EAN:                               | 7611614233819                                                                                                      |
| Material                           | Nickel-plated brass                                                                                                |
| Contact sleeve                     | Nickel-plated brass                                                                                                |
| Seal                               | FPM                                                                                                                |
| O-ring                             | FPM                                                                                                                |
| Operation temperature              | -40°C / +200°C                                                                                                     |
| Protection class                   | IP 68 (up to 10 bar) / IP 69                                                                                       |
| Properties                         | Excellent shield contact through the contact sleeve with the braided shield terminating in the screwed cable gland |
| Entry thread                       | Pg 29                                                                                                              |
| Clamping range without insert min. | 19.0 mm                                                                                                            |
| Clamping range without insert max. | 23.0 mm                                                                                                            |
| Wrench size                        | 38 mm                                                                                                              |
| Dimension H                        | 33 mm                                                                                                              |
| Thread length L                    | 12 mm                                                                                                              |
| Dispatch                           | 25                                                                                                                 |