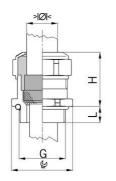

## Long entry thread metric

- · One-piece sealing insert
- not overall length insulated

| Article no:           | 1180.32.210LF                                                                                                      |
|-----------------------|--------------------------------------------------------------------------------------------------------------------|
| E-No:                 | 121189168                                                                                                          |
| EAN:                  | 7611614347813                                                                                                      |
| Material              | Brass CuZn21Si3P lead-free                                                                                         |
| Surface               | Nickel-plated                                                                                                      |
| Identification        | 1 groove                                                                                                           |
| Contact sleeve        | Brass CuZn21Si3P lead-free                                                                                         |
| Seal                  | TPE                                                                                                                |
| O-ring                | NBR                                                                                                                |
| Operation temperature | -40°C / +100°C                                                                                                     |
| Strain relief         | Version A acc. to EN 62444                                                                                         |
| Protection class      | IP 68 (up to 10 bar) / IP 69                                                                                       |
| Properties            | Excellent shield contact through the contact sleeve with the braided shield terminating in the screwed cable gland |
| Entry thread          | M32x1.5                                                                                                            |
| Clamping range min.   | 18.0 mm                                                                                                            |
| Clamping range max.   | 21.0 mm                                                                                                            |
| Wrench size           | 36 mm                                                                                                              |
| Dimension H           | 32 mm                                                                                                              |
| Thread length L       | 13 mm                                                                                                              |
| Dispatch              | 25                                                                                                                 |