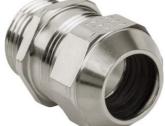

## Long entry thread metric

- · One-piece sealing insert
- not overall length insulated

| Article no:           | 1180.32.210LF                                                                                                      |
|-----------------------|--------------------------------------------------------------------------------------------------------------------|
| E-No:                 | 121189168                                                                                                          |
| EAN:                  | 7611614347813                                                                                                      |
| Material              | Brass CuZn21Si3P lead-free                                                                                         |
| Surface               | Nickel-plated                                                                                                      |
| Identification        | 1 groove                                                                                                           |
| Contact sleeve        | Brass CuZn21Si3P lead-free                                                                                         |
| Seal                  | TPE                                                                                                                |
| O-ring                | NBR                                                                                                                |
| Operation temperature | -40°C / +100°C                                                                                                     |
| Strain relief         | Version A acc. to EN 62444                                                                                         |
| Protection class      | IP 68 (up to 10 bar) / IP 69                                                                                       |
| Properties            | Excellent shield contact through the contact sleeve with the braided shield terminating in the screwed cable gland |
| Entry thread          | M32x1.5                                                                                                            |
| Clamping range min.   | 18.0 mm                                                                                                            |
| Clamping range max.   | 21.0 mm                                                                                                            |
| Wrench size           | 36 mm                                                                                                              |
| Dimension H           | 32 mm                                                                                                              |
| Thread length L       | 13 mm                                                                                                              |
| Dispatch              | 25                                                                                                                 |