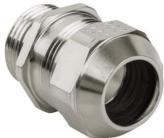

## Long entry thread metric

- · One-piece sealing insert
- not overall length insulated

| Article no:           | 1180.32.210LF                                                                                                      |
|-----------------------|--------------------------------------------------------------------------------------------------------------------|
| E-No:                 | 121189168                                                                                                          |
| EAN:                  | 7611614347813                                                                                                      |
| Material              | Brass CuZn21Si3P lead-free                                                                                         |
| Surface               | Nickel-plated                                                                                                      |
| Identification        | 1 groove                                                                                                           |
| Contact sleeve        | Brass CuZn21Si3P lead-free                                                                                         |
| Seal                  | TPE                                                                                                                |
| O-ring                | NBR                                                                                                                |
| Operation temperature | -40°C / +100°C                                                                                                     |
| Strain relief         | Version A acc. to EN 62444                                                                                         |
| Protection class      | IP 68 (up to 10 bar) / IP 69                                                                                       |
| Properties            | Excellent shield contact through the contact sleeve with the braided shield terminating in the screwed cable gland |
| Entry thread          | M32x1.5                                                                                                            |
| Clamping range min.   | 18.0 mm                                                                                                            |
| Clamping range max.   | 21.0 mm                                                                                                            |
| Wrench size           | 36 mm                                                                                                              |
| Dimension H           | 32 mm                                                                                                              |
| Thread length L       | 13 mm                                                                                                              |
| Dispatch              | 25                                                                                                                 |