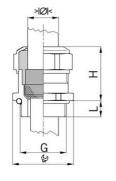

## Long entry thread metric

- One-piece sealing insertnot overall length insulated

| Article no:           | 1180.32.91.250                                                                                                     |
|-----------------------|--------------------------------------------------------------------------------------------------------------------|
| EAN:                  | 7611614233574                                                                                                      |
| Material              | Nickel-plated brass                                                                                                |
| Contact sleeve        | Nickel-plated brass                                                                                                |
| Seal                  | FPM                                                                                                                |
| O-ring                | FPM                                                                                                                |
| Operation temperature | -40°C / +200°C                                                                                                     |
| Strain relief         | Version A acc. to EN 62444                                                                                         |
| Protection class      | IP 68 (up to 10 bar) / IP 69                                                                                       |
| Properties            | Excellent shield contact through the contact sleeve with the braided shield terminating in the screwed cable gland |
| Entry thread          | M32x1.5                                                                                                            |
| Clamping range min.   | 21.0 mm                                                                                                            |
| Clamping range max.   | 25.0 mm                                                                                                            |
| Wrench size           | 36 mm                                                                                                              |
| Dimension H           | 32 mm                                                                                                              |
| Thread length L       | 13 mm                                                                                                              |
| Dispatch              | 25                                                                                                                 |

1 = Metric coarse-pitch thread