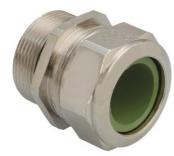

## Cable glands Progress® EMC nickel-plated brass with contact sleeve for high

## Long entry thread metric

- One-piece sealing insertnot overall length insulated

| Article no:           | 1180.32.91.250                                                                                                     |
|-----------------------|--------------------------------------------------------------------------------------------------------------------|
| EAN:                  | 7611614233574                                                                                                      |
| Material              | Nickel-plated brass                                                                                                |
| Contact sleeve        | Nickel-plated brass                                                                                                |
| Seal                  | FPM                                                                                                                |
| O-ring                | FPM                                                                                                                |
| Operation temperature | -40°C / +200°C                                                                                                     |
| Strain relief         | Version A acc. to EN 62444                                                                                         |
| Protection class      | IP 68 (up to 10 bar) / IP 69                                                                                       |
| Properties            | Excellent shield contact through the contact sleeve with the braided shield terminating in the screwed cable gland |
| Entry thread          | M32x1.5                                                                                                            |
| Clamping range min.   | 21.0 mm                                                                                                            |
| Clamping range max.   | 25.0 mm                                                                                                            |
| Wrench size           | 36 mm                                                                                                              |
| Dimension H           | 32 mm                                                                                                              |
| Thread length L       | 13 mm                                                                                                              |
| Dispatch              | 25                                                                                                                 |