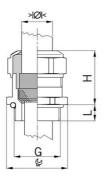

## Type approval: Progress MS EMV

- · One-piece sealing insert
- not overall length insulated

| Article no:           | 1180.42.370                                                                                                        |
|-----------------------|--------------------------------------------------------------------------------------------------------------------|
| E-No:                 | 121038808                                                                                                          |
| EAN:                  | 7611614119724                                                                                                      |
| Material              | Nickel-plated brass                                                                                                |
| Contact sleeve        | Nickel-plated brass                                                                                                |
| Seal                  | TPE                                                                                                                |
| O-ring                | NBR                                                                                                                |
| Operation temperature | -40°C / +100°C                                                                                                     |
| Protection class      | IP 68 (up to 10 bar) / IP 69                                                                                       |
| NEMA Type rating      | 4X                                                                                                                 |
| Properties            | Excellent shield contact through the contact sleeve with the braided shield terminating in the screwed cable gland |
| Entry thread          | Pg 42                                                                                                              |
| Clamping range min.   | 37.0 mm                                                                                                            |
| Wrench size           | 55 mm                                                                                                              |
| Dimension H           | 37 mm                                                                                                              |
| Thread length L       | 15 mm                                                                                                              |
| Dispatch              | 10                                                                                                                 |