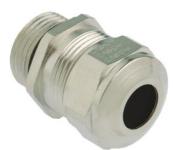

## Cable glands Progress® EMC nickel-plated brass with contact sleeve

c **FL**®us

| Long e | entry | thread | Pg |
|--------|-------|--------|----|
|--------|-------|--------|----|

## Type approval: Progress MS EMV

- · One-piece sealing insert
- not overall length insulated

| Article no:           | 1180.42.370                                                                                                        |
|-----------------------|--------------------------------------------------------------------------------------------------------------------|
| E-No:                 | 121038808                                                                                                          |
| EAN:                  | 7611614119724                                                                                                      |
| Material              | Nickel-plated brass                                                                                                |
| Contact sleeve        | Nickel-plated brass                                                                                                |
| Seal                  | TPE                                                                                                                |
| O-ring                | NBR                                                                                                                |
| Operation temperature | -40°C / +100°C                                                                                                     |
| Protection class      | IP 68 (up to 10 bar) / IP 69                                                                                       |
| NEMA Type rating      | 4X                                                                                                                 |
| Properties            | Excellent shield contact through the contact sleeve with the braided shield terminating in the screwed cable gland |
| Entry thread          | Pg 42                                                                                                              |
| Clamping range min.   | 37.0 mm                                                                                                            |
| Wrench size           | 55 mm                                                                                                              |
| Dimension H           | 37 mm                                                                                                              |
| Thread length L       | 15 mm                                                                                                              |
| Dispatch              | 10                                                                                                                 |