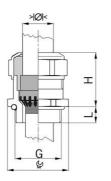

## Type approval: Progress MS EMV Rapid

- · One-piece sealing insert
- · not overall length insulated

| Article no:           | 1181.07.060                                                                                   |
|-----------------------|-----------------------------------------------------------------------------------------------|
| EAN:                  | 7611614207339                                                                                 |
| Material              | Nickel-plated brass                                                                           |
| Contact sleeve        | Nickel-plated brass                                                                           |
| Contact disc          | Stainless steel A2                                                                            |
| Seal                  | TPE                                                                                           |
| O-ring                | NBR                                                                                           |
| Operation temperature | -40°C / +100°C                                                                                |
| Protection class      | IP 68 (up to 10 bar) / IP 69                                                                  |
| NEMA Type rating      | 4X                                                                                            |
| Properties            | For a quick installation of partially dismantled cables as well as thoroughly shielded cables |
| Entry thread          | Pg 7                                                                                          |
| Clamping range min.   | 4.5 mm                                                                                        |
| Clamping range max.   | 6.0 mm                                                                                        |
| Wrench size           | 15 mm                                                                                         |
| Dimension H           | 20 mm                                                                                         |
| Thread length L       | 10 mm                                                                                         |
| Dispatch              | 50                                                                                            |
|                       |                                                                                               |