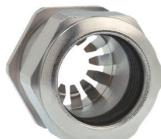

## Cable glands Progress® EMC Rapid nickel-plated brass with contact disc

## Long entry thread Pg

Type approval: Progress MS EMV Rapid

- · One-piece sealing insert
- · not overall length insulated

| Article no:           | 1181.09.080                                                                                   |
|-----------------------|-----------------------------------------------------------------------------------------------|
| EAN:                  | 7611614207353                                                                                 |
| Material              | Nickel-plated brass                                                                           |
| Contact sleeve        | Nickel-plated brass                                                                           |
| Contact disc          | Stainless steel A2                                                                            |
| Seal                  | TPE                                                                                           |
| O-ring                | NBR                                                                                           |
| Operation temperature | -40°C / +100°C                                                                                |
| Protection class      | IP 68 (up to 10 bar) / IP 69                                                                  |
| NEMA Type rating      | 4X                                                                                            |
| Properties            | For a quick installation of partially dismantled cables as well as thoroughly shielded cables |
| Entry thread          | Pg 9                                                                                          |
| Clamping range min.   | 6.0 mm                                                                                        |
| Clamping range max.   | 8.0 mm                                                                                        |
| Wrench size           | 18 mm                                                                                         |
| Dimension H           | 23 mm                                                                                         |
| Thread length L       | 10 mm                                                                                         |
| Dispatch              | 50                                                                                            |