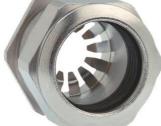

## Cable glands Progress® EMC Rapid nickel-plated brass with contact disc

## Long entry thread Pg

Type approval: Progress MS EMV Rapid

- · One-piece sealing insert
- · not overall length insulated

| Article no:           | 1181.09.080                                                                                   |
|-----------------------|-----------------------------------------------------------------------------------------------|
| EAN:                  | 7611614207353                                                                                 |
| Material              | Nickel-plated brass                                                                           |
| Contact sleeve        | Nickel-plated brass                                                                           |
| Contact disc          | Stainless steel A2                                                                            |
| Seal                  | TPE                                                                                           |
| O-ring                | NBR                                                                                           |
| Operation temperature | -40°C / +100°C                                                                                |
| Protection class      | IP 68 (up to 10 bar) / IP 69                                                                  |
| NEMA Type rating      | 4X                                                                                            |
| Properties            | For a quick installation of partially dismantled cables as well as thoroughly shielded cables |
| Entry thread          | Pg 9                                                                                          |
| Clamping range min.   | 6.0 mm                                                                                        |
| Clamping range max.   | 8.0 mm                                                                                        |
| Wrench size           | 18 mm                                                                                         |
| Dimension H           | 23 mm                                                                                         |
| Thread length L       | 10 mm                                                                                         |
| Dispatch              | 50                                                                                            |