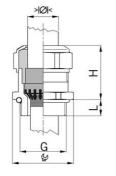

## Long entry thread Pg

Type approval: Progress MS EMV Rapid

- · One-piece sealing insert
- · not overall length insulated

| Article no:           | 1181.09.080                                                                                   |
|-----------------------|-----------------------------------------------------------------------------------------------|
| EAN:                  | 7611614207353                                                                                 |
| Material              | Nickel-plated brass                                                                           |
| Contact sleeve        | Nickel-plated brass                                                                           |
| Contact disc          | Stainless steel A2                                                                            |
| Seal                  | TPE                                                                                           |
| O-ring                | NBR                                                                                           |
| Operation temperature | -40°C / +100°C                                                                                |
| Protection class      | IP 68 (up to 10 bar) / IP 69                                                                  |
| NEMA Type rating      | 4X                                                                                            |
| Properties            | For a quick installation of partially dismantled cables as well as thoroughly shielded cables |
| Entry thread          | Pg 9                                                                                          |
| Clamping range min.   | 6.0 mm                                                                                        |
| Clamping range max.   | 8.0 mm                                                                                        |
| Wrench size           | 18 mm                                                                                         |
| Dimension H           | 23 mm                                                                                         |
| Thread length L       | 10 mm                                                                                         |
| Dispatch              | 50                                                                                            |