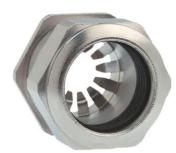

## Cable glands Progress® EMC Rapid nickel-plated brass with contact disc

Type approval: Progress MS EMV Rapid

- · One-piece sealing insert
- · not overall length insulated

| Article no:           | 1181.09.100                                                                                   |
|-----------------------|-----------------------------------------------------------------------------------------------|
| EAN:                  | 7611614207360                                                                                 |
| Material              | Nickel-plated brass                                                                           |
| Contact sleeve        | Nickel-plated brass                                                                           |
| Contact disc          | Stainless steel A2                                                                            |
| Seal                  | TPE                                                                                           |
| O-ring                | NBR                                                                                           |
| Operation temperature | -40°C / +100°C                                                                                |
| Protection class      | IP 68 (up to 10 bar) / IP 69                                                                  |
| NEMA Type rating      | 4X                                                                                            |
| Properties            | For a quick installation of partially dismantled cables as well as thoroughly shielded cables |
| Entry thread          | Pg 9                                                                                          |
| Clamping range min.   | 8.0 mm                                                                                        |
| Clamping range max.   | 10.0 mm                                                                                       |
| Wrench size           | 18 mm                                                                                         |
| Dimension H           | 25 mm                                                                                         |
| Thread length L       | 10 mm                                                                                         |
| Dispatch              | 50                                                                                            |