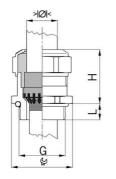

## Cable glands Progress® EMC Rapid nickel-plated brass with contact disc

Type approval: Progress MS EMV Rapid

- · One-piece sealing insert
- · not overall length insulated

| Article no:           | 1181.09.100                                                                                   |
|-----------------------|-----------------------------------------------------------------------------------------------|
| EAN:                  | 7611614207360                                                                                 |
| Material              | Nickel-plated brass                                                                           |
| Contact sleeve        | Nickel-plated brass                                                                           |
| Contact disc          | Stainless steel A2                                                                            |
| Seal                  | TPE                                                                                           |
| O-ring                | NBR                                                                                           |
| Operation temperature | -40°C / +100°C                                                                                |
| Protection class      | IP 68 (up to 10 bar) / IP 69                                                                  |
| NEMA Type rating      | 4X                                                                                            |
| Properties            | For a quick installation of partially dismantled cables as well as thoroughly shielded cables |
| Entry thread          | Pg 9                                                                                          |
| Clamping range min.   | 8.0 mm                                                                                        |
| Clamping range max.   | 10.0 mm                                                                                       |
| Wrench size           | 18 mm                                                                                         |
| Dimension H           | 25 mm                                                                                         |
| Thread length L       | 10 mm                                                                                         |
| Dispatch              | 50                                                                                            |