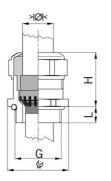

## Type approval: Progress MS EMV Rapid

- · One-piece sealing insert
- · not overall length insulated

| Article no:           | 1181.11.120                                                                                   |
|-----------------------|-----------------------------------------------------------------------------------------------|
| EAN:                  | 7611614207384                                                                                 |
| Material              | Nickel-plated brass                                                                           |
| Contact sleeve        | Nickel-plated brass                                                                           |
| Contact disc          | Stainless steel A2                                                                            |
| Seal                  | TPE                                                                                           |
| O-ring                | NBR                                                                                           |
| Operation temperature | -40°C / +100°C                                                                                |
| Protection class      | IP 68 (up to 10 bar) / IP 69                                                                  |
| NEMA Type rating      | 4X                                                                                            |
| Properties            | For a quick installation of partially dismantled cables as well as thoroughly shielded cables |
| Entry thread          | Pg 11                                                                                         |
| Clamping range min.   | 8.5 mm                                                                                        |
| Clamping range max.   | 12.0 mm                                                                                       |
| Wrench size           | 21 mm                                                                                         |
| Dimension H           | 25 mm                                                                                         |
| Thread length L       | 10 mm                                                                                         |
| Dispatch              | 50                                                                                            |
|                       |                                                                                               |