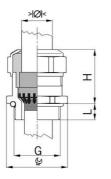

## Cable glands Progress® EMC Rapid nickel-plated brass with contact disc

Type approval: Progress MS EMV Rapid

- · One-piece sealing insert
- · not overall length insulated

| Article no:           | 1101 12 140                                                                                   |
|-----------------------|-----------------------------------------------------------------------------------------------|
| Article no:           | 1181.13.140                                                                                   |
| EAN:                  | 7611614207407                                                                                 |
| Material              | Nickel-plated brass                                                                           |
| Contact sleeve        | Nickel-plated brass                                                                           |
| Contact disc          | Stainless steel A2                                                                            |
| Seal                  | TPE                                                                                           |
| O-ring                | NBR                                                                                           |
| Operation temperature | -40°C / +100°C                                                                                |
| Protection class      | IP 68 (up to 10 bar) / IP 69                                                                  |
| NEMA Type rating      | 4X                                                                                            |
| Properties            | For a quick installation of partially dismantled cables as well as thoroughly shielded cables |
| Entry thread          | Pg 13                                                                                         |
| Clamping range min.   | 11.0 mm                                                                                       |
| Clamping range max.   | 14.0 mm                                                                                       |
| Wrench size           | 24 mm                                                                                         |
| Dimension H           | 27 mm                                                                                         |
| Thread length L       | 10 mm                                                                                         |
| Dispatch              | 50                                                                                            |
|                       |                                                                                               |