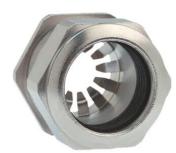

## Cable glands Progress® EMC Rapid nickel-plated brass with contact disc

Type approval: Progress MS EMV Rapid

- · One-piece sealing insert
- · not overall length insulated

| Article no:           | 1101 12 140                                                                                   |
|-----------------------|-----------------------------------------------------------------------------------------------|
| Article no:           | 1181.13.140                                                                                   |
| EAN:                  | 7611614207407                                                                                 |
| Material              | Nickel-plated brass                                                                           |
| Contact sleeve        | Nickel-plated brass                                                                           |
| Contact disc          | Stainless steel A2                                                                            |
| Seal                  | TPE                                                                                           |
| O-ring                | NBR                                                                                           |
| Operation temperature | -40°C / +100°C                                                                                |
| Protection class      | IP 68 (up to 10 bar) / IP 69                                                                  |
| NEMA Type rating      | 4X                                                                                            |
| Properties            | For a quick installation of partially dismantled cables as well as thoroughly shielded cables |
| Entry thread          | Pg 13                                                                                         |
| Clamping range min.   | 11.0 mm                                                                                       |
| Clamping range max.   | 14.0 mm                                                                                       |
| Wrench size           | 24 mm                                                                                         |
| Dimension H           | 27 mm                                                                                         |
| Thread length L       | 10 mm                                                                                         |
| Dispatch              | 50                                                                                            |
|                       |                                                                                               |