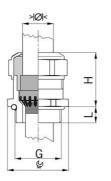

## Type approval: Progress MS EMV Rapid

- · One-piece sealing insert
- · not overall length insulated

| Article no:           | 1181.16.110                                                                                   |
|-----------------------|-----------------------------------------------------------------------------------------------|
| EAN:                  | 7611614207414                                                                                 |
| Material              | Nickel-plated brass                                                                           |
| Contact sleeve        | Nickel-plated brass                                                                           |
| Contact disc          | Stainless steel A2                                                                            |
| Seal                  | TPE                                                                                           |
| O-ring                | NBR                                                                                           |
| Operation temperature | -40°C / +100°C                                                                                |
| Protection class      | IP 68 (up to 10 bar) / IP 69                                                                  |
| NEMA Type rating      | 4X                                                                                            |
| Properties            | For a quick installation of partially dismantled cables as well as thoroughly shielded cables |
| Entry thread          | Pg 16                                                                                         |
| Clamping range min.   | 8.0 mm                                                                                        |
| Clamping range max.   | 11.0 mm                                                                                       |
| Wrench size           | 24 mm                                                                                         |
| Dimension H           | 24 mm                                                                                         |
| Thread length L       | 10 mm                                                                                         |
| Dispatch              | 50                                                                                            |
|                       |                                                                                               |