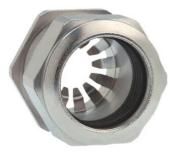

## Type approval: Progress MS EMV Rapid

- · One-piece sealing insert
- · not overall length insulated

| 1181.16.140                                                                                   |
|-----------------------------------------------------------------------------------------------|
| 7611614207421                                                                                 |
| Nickel-plated brass                                                                           |
| Nickel-plated brass                                                                           |
| Stainless steel A2                                                                            |
| TPE                                                                                           |
| NBR                                                                                           |
| -40°C / +100°C                                                                                |
| IP 68 (up to 10 bar) / IP 69                                                                  |
| 4X                                                                                            |
| For a quick installation of partially dismantled cables as well as thoroughly shielded cables |
| Pg 16                                                                                         |
| 11.0 mm                                                                                       |
| 14.0 mm                                                                                       |
| 24 mm                                                                                         |
| 27 mm                                                                                         |
| 10 mm                                                                                         |
| 50                                                                                            |
|                                                                                               |