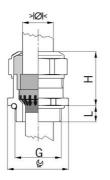

## Type approval: Progress MS EMV Rapid

- · One-piece sealing insert
- · not overall length insulated

| 1181.16.140                                                                                   |
|-----------------------------------------------------------------------------------------------|
| 7611614207421                                                                                 |
| Nickel-plated brass                                                                           |
| Nickel-plated brass                                                                           |
| Stainless steel A2                                                                            |
| TPE                                                                                           |
| NBR                                                                                           |
| -40°C / +100°C                                                                                |
| IP 68 (up to 10 bar) / IP 69                                                                  |
| 4X                                                                                            |
| For a quick installation of partially dismantled cables as well as thoroughly shielded cables |
| Pg 16                                                                                         |
| 11.0 mm                                                                                       |
| 14.0 mm                                                                                       |
| 24 mm                                                                                         |
| 27 mm                                                                                         |
| 10 mm                                                                                         |
| 50                                                                                            |
|                                                                                               |