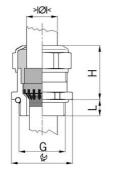

## Long entry thread Pg

Type approval: Progress MS EMV Rapid

- · One-piece sealing insert
- · not overall length insulated

| Article no:           | 1181.21.160                                                                                   |
|-----------------------|-----------------------------------------------------------------------------------------------|
| EAN:                  | 7611614207438                                                                                 |
| Material              | Nickel-plated brass                                                                           |
| Contact sleeve        | Nickel-plated brass                                                                           |
| Contact disc          | Stainless steel A2                                                                            |
| Seal                  | TPE                                                                                           |
| O-ring                | NBR                                                                                           |
| Operation temperature | -40°C / +100°C                                                                                |
| Protection class      | IP 68 (up to 10 bar) / IP 69                                                                  |
| NEMA Type rating      | 4X                                                                                            |
| Properties            | For a quick installation of partially dismantled cables as well as thoroughly shielded cables |
| Entry thread          | Pg 21                                                                                         |
| Clamping range min.   | 13.0 mm                                                                                       |
| Clamping range max.   | 16.0 mm                                                                                       |
| Wrench size           | 30 mm                                                                                         |
| Dimension H           | 30 mm                                                                                         |
| Thread length L       | 12 mm                                                                                         |
| Dispatch              | 25                                                                                            |