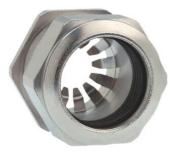

## Type approval: Progress MS EMV Rapid

- · One-piece sealing insert
- · not overall length insulated

| 7611614207445                                                                                 |
|-----------------------------------------------------------------------------------------------|
| Nickel-plated brass                                                                           |
| Nickel-plated brass                                                                           |
| Stainless steel A2                                                                            |
| TPE                                                                                           |
| NBR                                                                                           |
| -40°C / +100°C                                                                                |
| IP 68 (up to 10 bar) / IP 69                                                                  |
| 4X                                                                                            |
| For a quick installation of partially dismantled cables as well as thoroughly shielded cables |
| Pg 21                                                                                         |
| 16.0 mm                                                                                       |
| 19.0 mm                                                                                       |
| 30 mm                                                                                         |
| 33 mm                                                                                         |
| 12 mm                                                                                         |
| 25                                                                                            |
|                                                                                               |