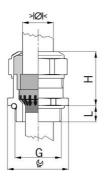

## Type approval: Progress MS EMV Rapid

- · One-piece sealing insert
- · not overall length insulated

| 7611614207445                                                                                 |
|-----------------------------------------------------------------------------------------------|
| Nickel-plated brass                                                                           |
| Nickel-plated brass                                                                           |
| Stainless steel A2                                                                            |
| TPE                                                                                           |
| NBR                                                                                           |
| -40°C / +100°C                                                                                |
| IP 68 (up to 10 bar) / IP 69                                                                  |
| 4X                                                                                            |
| For a quick installation of partially dismantled cables as well as thoroughly shielded cables |
| Pg 21                                                                                         |
| 16.0 mm                                                                                       |
| 19.0 mm                                                                                       |
| 30 mm                                                                                         |
| 33 mm                                                                                         |
| 12 mm                                                                                         |
| 25                                                                                            |
|                                                                                               |