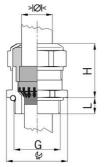

## Cable glands Progress® EMC Rapid nickel-plated brass with contact disc

Type approval: Progress MS EMV Rapid

- · One-piece sealing insert
- · not overall length insulated

| Article no:           | 1181.25.190                                                                                   |
|-----------------------|-----------------------------------------------------------------------------------------------|
| E-No:                 | 121032538                                                                                     |
| EAN:                  | 7611614207308                                                                                 |
| Material              | Nickel-plated brass                                                                           |
| Contact sleeve        | Nickel-plated brass                                                                           |
| Contact disc          | Stainless steel A2                                                                            |
| Seal                  | TPE                                                                                           |
| O-ring                | NBR                                                                                           |
| Operation temperature | -40°C / +100°C                                                                                |
| Strain relief         | Version A acc. to EN 62444                                                                    |
| Protection class      | IP 68 (up to 10 bar) / IP 69                                                                  |
| NEMA Type rating      | 4X                                                                                            |
| Properties            | For a quick installation of partially dismantled cables as well as thoroughly shielded cables |
| Entry thread          | M25x1.5                                                                                       |
| Clamping range min.   | 16.0 mm                                                                                       |
| Clamping range max.   | 19.0 mm                                                                                       |
| Wrench size           | 30 mm                                                                                         |
| Dimension H           | 33 mm                                                                                         |
| Thread length L       | 11 mm                                                                                         |
| Dispatch              | 25                                                                                            |