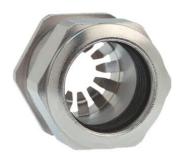

## Cable glands Progress® EMC Rapid nickel-plated brass with contact disc

Type approval: Progress MS EMV Rapid

- · One-piece sealing insert
- · not overall length insulated

| Article no:           | 1181.25.190                                                                                   |
|-----------------------|-----------------------------------------------------------------------------------------------|
| E-No:                 | 121032538                                                                                     |
| EAN:                  | 7611614207308                                                                                 |
| Material              | Nickel-plated brass                                                                           |
| Contact sleeve        | Nickel-plated brass                                                                           |
| Contact disc          | Stainless steel A2                                                                            |
| Seal                  | TPE                                                                                           |
| O-ring                | NBR                                                                                           |
| Operation temperature | -40°C / +100°C                                                                                |
| Strain relief         | Version A acc. to EN 62444                                                                    |
| Protection class      | IP 68 (up to 10 bar) / IP 69                                                                  |
| NEMA Type rating      | 4X                                                                                            |
| Properties            | For a quick installation of partially dismantled cables as well as thoroughly shielded cables |
| Entry thread          | M25x1.5                                                                                       |
| Clamping range min.   | 16.0 mm                                                                                       |
| Clamping range max.   | 19.0 mm                                                                                       |
| Wrench size           | 30 mm                                                                                         |
| Dimension H           | 33 mm                                                                                         |
| Thread length L       | 11 mm                                                                                         |
| Dispatch              | 25                                                                                            |