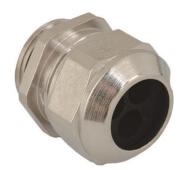

## Cable glands Progress® nickel-plated brass for installation of multiple cables

## **Short entry thread Pg**

- · One-piece sealing insert
- · not overall length insulated

| Article no:                        | 1310.16.4.050       |
|------------------------------------|---------------------|
| EAN:                               | 7611614139111       |
| Material                           | Nickel-plated brass |
| Seal                               | TPE                 |
| O-ring                             | NBR                 |
| Operation temperature              | -40°C / +100°C      |
| Protection class                   | IP 68               |
| Entry thread                       | Pg 16               |
| Clamping range without insert min. | 3.5 mm              |
| Clamping range without insert max. | 5.0 mm              |
| Number of cables                   | 4                   |
| Wrench size                        | 24 mm               |
| Dimension H                        | 23 mm               |
| Thread length L                    | 6.0 mm              |
| Dispatch                           | 50                  |