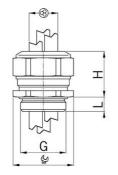

## **Short entry thread Pg**

- · One-piece sealing insert
- · not overall length insulated

| Article no:                        | 1310.16.4.050       |
|------------------------------------|---------------------|
| EAN:                               | 7611614139111       |
| Material                           | Nickel-plated brass |
| Seal                               | TPE                 |
| O-ring                             | NBR                 |
| Operation temperature              | -40°C / +100°C      |
| Protection class                   | IP 68               |
| Entry thread                       | Pg 16               |
| Clamping range without insert min. | 3.5 mm              |
| Clamping range without insert max. | 5.0 mm              |
| Number of cables                   | 4                   |
| Wrench size                        | 24 mm               |
| Dimension H                        | 23 mm               |
| Thread length L                    | 6.0 mm              |
| Dispatch                           | 50                  |