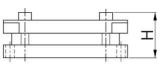

## For flat and round cables

- · Two-piece aluminium housing
- · With sealing washer
- · Universal sealing insert

| Article no:           | 1370.15                                                                                                                    |
|-----------------------|----------------------------------------------------------------------------------------------------------------------------|
| E-No:                 | 121379018                                                                                                                  |
| EAN:                  | 7611614044415                                                                                                              |
| Material              | Alu (AlMgSi0.5)                                                                                                            |
| Properties            | Universally applicable for one or several cable (s) with various dimensions and diameters.  Max. cable dimension 70x12 mm. |
| Seal                  | NBR                                                                                                                        |
| Operation temperature | -40°C / +100°C                                                                                                             |
| Protection class      | IP 54 - IP 68                                                                                                              |
| Length x width        | 95x45                                                                                                                      |
| Flat cable diameter   | 70.0x12.0                                                                                                                  |
| Dimension H           | 35 mm                                                                                                                      |
| Note                  | -                                                                                                                          |
| Dispatch              | 5                                                                                                                          |