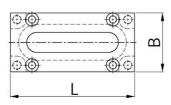

## For flat and round cables

- · Two-piece aluminium housing
- · With sealing washer
- · Universal sealing insert

| Article no:           | 1370.15                                                                                                                    |
|-----------------------|----------------------------------------------------------------------------------------------------------------------------|
| E-No:                 | 121379018                                                                                                                  |
| EAN:                  | 7611614044415                                                                                                              |
| Material              | Alu (AlMgSi0.5)                                                                                                            |
| Properties            | Universally applicable for one or several cable (s) with various dimensions and diameters.  Max. cable dimension 70x12 mm. |
| Seal                  | NBR                                                                                                                        |
| Operation temperature | -40°C / +100°C                                                                                                             |
| Protection class      | IP 54 - IP 68                                                                                                              |
| Length x width        | 95x45                                                                                                                      |
| Flat cable diameter   | 70.0x12.0                                                                                                                  |
| Dimension H           | 35 mm                                                                                                                      |
| Note                  | -                                                                                                                          |
| Dispatch              | 5                                                                                                                          |