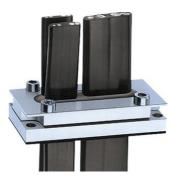

## For flat and round cables

- · Two-piece aluminium housing
- · With sealing washer
- · Universal sealing insert

| Article no:           | 1370.15                                                                                                                    |
|-----------------------|----------------------------------------------------------------------------------------------------------------------------|
| E-No:                 | 121379018                                                                                                                  |
| EAN:                  | 7611614044415                                                                                                              |
| Material              | Alu (AlMgSi0.5)                                                                                                            |
| Properties            | Universally applicable for one or several cable (s) with various dimensions and diameters.  Max. cable dimension 70x12 mm. |
| Seal                  | NBR                                                                                                                        |
| Operation temperature | -40°C / +100°C                                                                                                             |
| Protection class      | IP 54 - IP 68                                                                                                              |
| Length x width        | 95x45                                                                                                                      |
| Flat cable diameter   | 70.0x12.0                                                                                                                  |
| Dimension H           | 35 mm                                                                                                                      |
| Note                  | -                                                                                                                          |
| Dispatch              | 5                                                                                                                          |